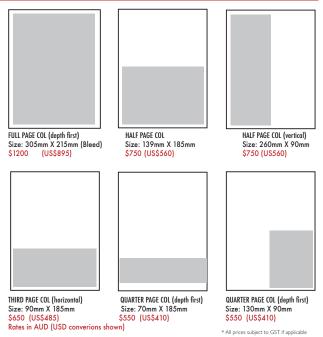

## ADVERTISNG RATES MICEBTN EZINE Preferred and favoured sizes

**MICEBTN ONLINE:** 

## ADVERTORIAL-STYLE

- your copy your images\* Costs per issue single insertion Double page spread (DPS) \$1100.00 Full page (FPC) \$595.00 Half page \$395.00